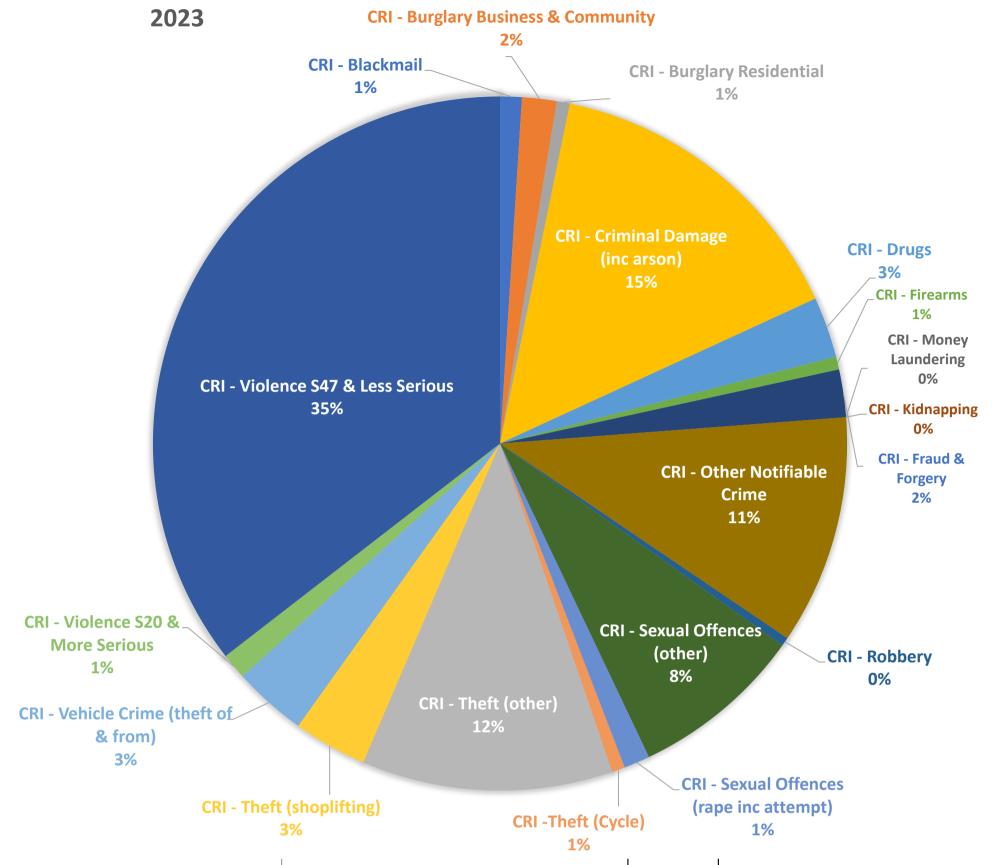

## **CRIMES IN SALTASH TOWN**

| Saltash Town (BS2G/2H/2C/2F)             | <u>2023</u> |
|------------------------------------------|-------------|
| CRI - Blackmail                          | 5           |
| CRI - Burglary Business & Community      | 8           |
| CRI - Burglary Residential               | 3           |
| CRI - Criminal Damage (inc arson)        | 74          |
| CRI - Drugs                              | 14          |
| CRI - Firearms                           | 3           |
| CRI - Fraud & Forgery                    | 11          |
| CRI - Kidnapping                         | 0           |
| CRI - Money Laundering                   | 0           |
| CRI - Other Notifiable Crime             | 53          |
| CRI - Robbery                            | 2           |
| CRI - Sexual Offences (other)            | 40          |
| CRI - Sexual Offences (rape inc attempt) | 6           |
| CRI -Theft (Cycle)                       | 3           |
| CRI - Theft (other)                      | 58          |
| CRI - Theft (shoplifting)                | 17          |
| CRI - Vehicle Crime (theft of & from)    | 17          |
| CRI - Violence S20 & More Serious        | 6           |
| CRI - Violence S47 & Less Serious        | 176         |
| TOTAL                                    | <u>496</u>  |